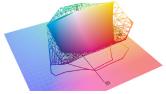

#### Build accurate Hydra® profiles with few patches

Measure & Hydra® Profile and Import & Hydra® Profile tools let you build 4, 5, 6 or 7-color ICC profiles from spectral data in seconds, thanks to direct measurements or imported datasets. Profile Viewer allows you to compare ICC profile gamuts in 3D.

Hydra® control strip for calibration and profiling of a conventional CMYK press requires only 48 patches that can be measured in a matter of seconds.

3D profile viewer

You need more information or you are interested in trying Alwan ToolBox?